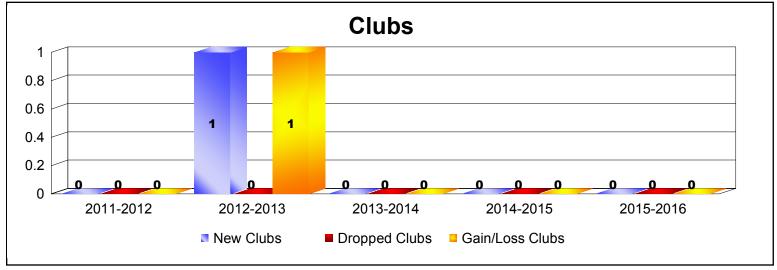

| Year      | New<br>Clubs | Dropped<br>Clubs | Gain/<br>Loss<br>Clubs | New<br>Members | Charter<br>Members | Reinstate<br>Members | Transfer<br>Members | Total<br>Member<br>Added | Total<br>Members<br>Dropped | Gain/<br>Loss<br>Members |
|-----------|--------------|------------------|------------------------|----------------|--------------------|----------------------|---------------------|--------------------------|-----------------------------|--------------------------|
| 2011-2012 | 0            | 0                | 0                      | 52             | 0                  | 3                    | 2                   | 57                       | -63                         | -6                       |
| 2012-2013 | 1            | 0                | 1                      | 58             | 26                 | 1                    | 0                   | 85                       | -69                         | 16                       |
| 2013-2014 | 0            | 0                | 0                      | 52             | 0                  | 2                    | 5                   | 59                       | -92                         | -33                      |
| 2014-2015 | 0            | 0                | 0                      | 44             | 0                  | 3                    | 4                   | 51                       | -59                         | -8                       |
| 2015-2016 | 0            | 0                | 0                      | 45             | 0                  | 1                    | 2                   | 48                       | -66                         | -18                      |
| Average   | 0            | 0                | 0                      | 50             | 5                  | 2                    | 3                   | 60                       | -70                         | -10                      |