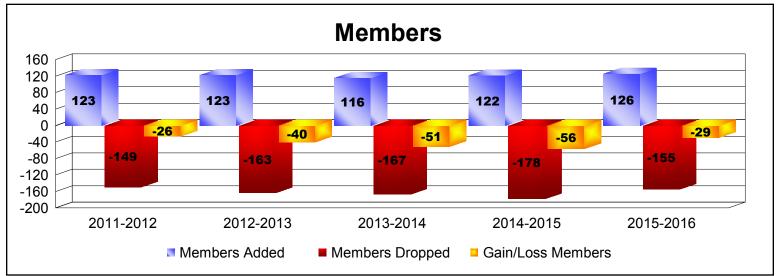

MBR0065 Page 1 of 2 9/15/2016 10:41:25AM

| Year      | New<br>Clubs | Dropped<br>Clubs | Gain/<br>Loss<br>Clubs | New<br>Members | Charter<br>Members | Reinstate<br>Members | Transfer<br>Members | Total<br>Member<br>Added | Total<br>Members<br>Dropped | Gain/<br>Loss<br>Members |
|-----------|--------------|------------------|------------------------|----------------|--------------------|----------------------|---------------------|--------------------------|-----------------------------|--------------------------|
| 2011-2012 | 0            | 0                | 0                      | 103            | 0                  | 6                    | 14                  | 123                      | -149                        | -26                      |
| 2012-2013 | 0            | -1               | -1                     | 100            | 0                  | 18                   | 5                   | 123                      | -163                        | -40                      |
| 2013-2014 | 0            | -4               | -4                     | 95             | 1                  | 8                    | 12                  | 116                      | -167                        | -51                      |
| 2014-2015 | 0            | -3               | -3                     | 100            | 0                  | 5                    | 17                  | 122                      | -178                        | -56                      |
| 2015-2016 | 0            | -3               | -3                     | 99             | 2                  | 10                   | 15                  | 126                      | -155                        | -29                      |
| Average   | 0            | -2               | -2                     | 99             | 1                  | 9                    | 13                  | 122                      | -162                        | -40                      |