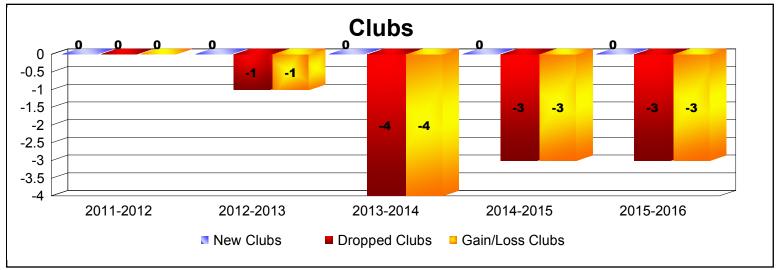

MBR0065 Page 1 of 2 9/15/2016 10:41:25AM

| Year      | New<br>Clubs | Dropped<br>Clubs | Gain/<br>Loss<br>Clubs | New<br>Members | Charter<br>Members | Reinstate<br>Members | Transfer<br>Members | Total<br>Member<br>Added | Total<br>Members<br>Dropped | Gain/<br>Loss<br>Members |
|-----------|--------------|------------------|------------------------|----------------|--------------------|----------------------|---------------------|--------------------------|-----------------------------|--------------------------|
| 2011-2012 | 0            | 0                | 0                      | 103            | 0                  | 6                    | 14                  | 123                      | -149                        | -26                      |
| 2012-2013 | 0            | -1               | -1                     | 100            | 0                  | 18                   | 5                   | 123                      | -163                        | -40                      |
| 2013-2014 | 0            | -4               | -4                     | 95             | 1                  | 8                    | 12                  | 116                      | -167                        | -51                      |
| 2014-2015 | 0            | -3               | -3                     | 100            | 0                  | 5                    | 17                  | 122                      | -178                        | -56                      |
| 2015-2016 | 0            | -3               | -3                     | 99             | 2                  | 10                   | 15                  | 126                      | -155                        | -29                      |
| Average   | 0            | -2               | -2                     | 99             | 1                  | 9                    | 13                  | 122                      | -162                        | -40                      |