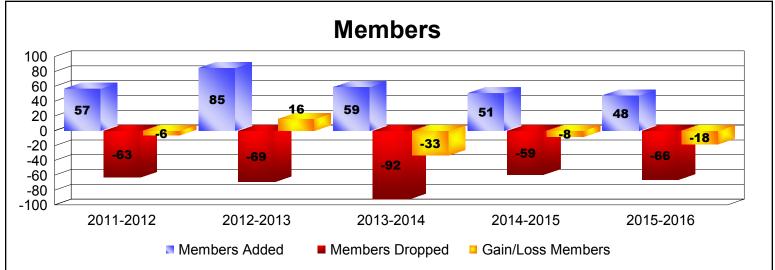

| Year      | New<br>Clubs | Dropped<br>Clubs | Gain/<br>Loss<br>Clubs | New<br>Members | Charter<br>Members | Reinstate<br>Members | Transfer<br>Members | Total<br>Member<br>Added | Total<br>Members<br>Dropped | Gain/<br>Loss<br>Members |
|-----------|--------------|------------------|------------------------|----------------|--------------------|----------------------|---------------------|--------------------------|-----------------------------|--------------------------|
| 2011-2012 | 0            | 0                | 0                      | 52             | 0                  | 3                    | 2                   | 57                       | -63                         | -6                       |
| 2012-2013 | 1            | 0                | 1                      | 58             | 26                 | 1                    | 0                   | 85                       | -69                         | 16                       |
| 2013-2014 | 0            | 0                | 0                      | 52             | 0                  | 2                    | 5                   | 59                       | -92                         | -33                      |
| 2014-2015 | 0            | 0                | 0                      | 44             | 0                  | 3                    | 4                   | 51                       | -59                         | -8                       |
| 2015-2016 | 0            | 0                | 0                      | 45             | 0                  | 1                    | 2                   | 48                       | -66                         | -18                      |
| Average   | 0            | 0                | 0                      | 50             | 5                  | 2                    | 3                   | 60                       | -70                         | -10                      |